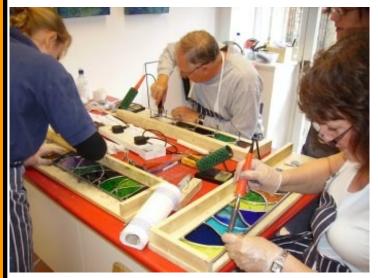

## **Stained Glass**

www.churchvillereccouncil.org

This is a shop time class, for individuals who already have basic skills. Individuals must provide their own supplies, certain equipment will be provided. Each individual will be working on their own pieces. No designs or projects will be supplied.